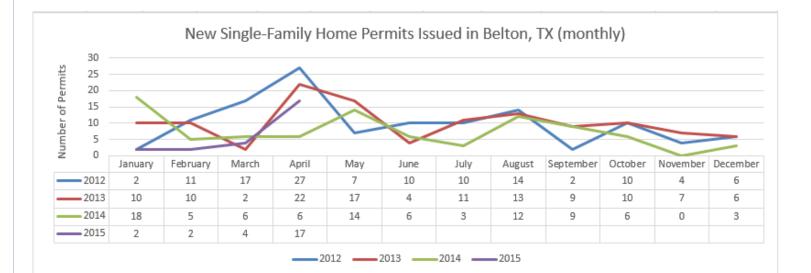

### On The Level - TABA On The Level May 2015

Contents:

- 2015 TABA Calendar
- Hamburger Cookout and HomePAC Washers Tournament
- Golf Tournament
- Sunbelt Builders Show
- Permit Statistics
- <u>Membership Corner</u>
- Membership News and Initiatives
- <u>Membership Benefit Highlight</u>